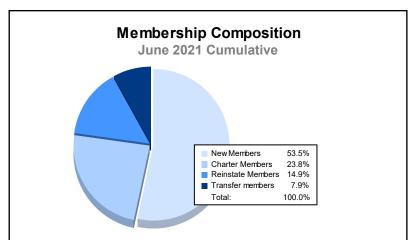

| Year      | New<br>Clubs | Dropped<br>Clubs | Gain/<br>Loss<br>Clubs | New<br>Members | Charter<br>Members | Reinstate<br>Members | Transfer<br>Members | Total<br>Member<br>Added | Total<br>Members<br>Dropped | Gain/<br>Loss<br>Members |
|-----------|--------------|------------------|------------------------|----------------|--------------------|----------------------|---------------------|--------------------------|-----------------------------|--------------------------|
| 2016-2017 | 2            | 3                | -1                     | 152            | 52                 | 6                    | 7                   | 217                      | 215                         | 2                        |
| 2017-2018 | 0            | 2                | -2                     | 111            | 2                  | 8                    | 6                   | 127                      | 208                         | -81                      |
| 2018-2019 | 0            | 2                | -2                     | 83             | 2                  | 12                   | 3                   | 100                      | 213                         | -113                     |
| 2019-2020 | 0            | 4                | -4                     | 92             | 8                  | 14                   | 12                  | 126                      | 214                         | -88                      |
| 2020-2021 | 1            | 3                | -2                     | 54             | 24                 | 15                   | 8                   | 101                      | 159                         | -58                      |
| Average   | 1            | 3                | -2                     | 98             | 18                 | 11                   | 7                   | 134                      | 202                         | -68                      |